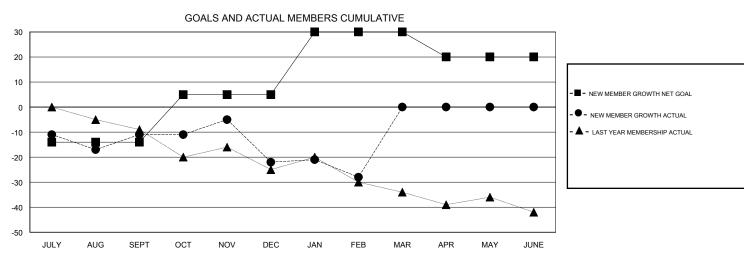

## MONTHLY MEMBERSHIP PROGRESS REPORT

District 8 O

Results as of: 2/28/2017

|                       | Club          | s         |               | Members               |                                                                |                                                              |                                              |  |
|-----------------------|---------------|-----------|---------------|-----------------------|----------------------------------------------------------------|--------------------------------------------------------------|----------------------------------------------|--|
| RESULTS FOR 2016-2017 |               |           |               | RESULTS FOR 2016-2017 |                                                                |                                                              |                                              |  |
| QUARTER               | NEW CLUB GOAL | NEW CLUBS | DROPPED CLUBS | QUARTER               | NEW MEMBER GROWTH<br>NET GOAL (not reinstated<br>or transfers) | NEW MEMBER<br>GROWTH ACTUAL (not<br>reinstated or transfers) | DROPPED MEMBERS ACTUAL (including transfers) |  |
| JULY/AUG/SEPT         | 0             | 0         | 0             | JULY/AUG/SEPT         | -14                                                            | 23                                                           | 34                                           |  |
| OCT/NOV/DEC           | 1             | 0         | 1             | OCT/NOV/DEC           | 19                                                             | 11                                                           | 22                                           |  |
| JAN/FEB/MAR           | 1             | 0         | 0             | JAN/FEB/MAR           | 25                                                             | 2                                                            | 8                                            |  |
| APR/MAY/JUNE          | 0             | 0         | 0             | APR/MAY/JUNE          | -10                                                            | 0                                                            | 0                                            |  |